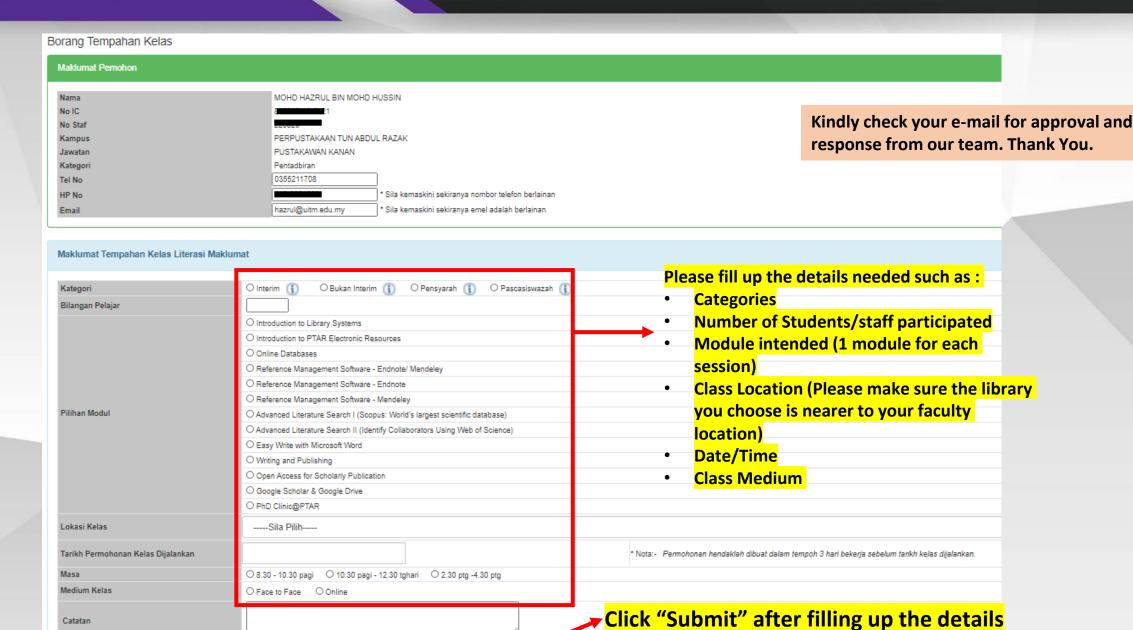

### **LOG IN**

| Maklumat Tempahan Kelas Literasi Makl | To ove                                                          | erview each module, please go to                                                                                                                                                                                                                                                   |
|---------------------------------------|-----------------------------------------------------------------|------------------------------------------------------------------------------------------------------------------------------------------------------------------------------------------------------------------------------------------------------------------------------------|
| Kategori                              | O Interim (1) O Bukan Interim (1) O Pensyaran                   | //library.uitm.edu.my/en/class-modu                                                                                                                                                                                                                                                |
| Bilangan Pelajar                      |                                                                 | UNIVERSITI TEKNOLOGI NARA  LIBRARY ONLINE INFORMATION LITERACY                                                                                                                                                                                                                     |
| Pilihan Modul                         | O Introduction to Library Systems                               | LMS 301: Reference Management Software – Mendeley  WHAT IS LMS 301?  Mendeley is a free reference manager that can help students and researchers organize their research, collaborate with others online, and discover the latest research.  Madule overview:                      |
|                                       | O Introduction to PTAR Electronic Resources                     |                                                                                                                                                                                                                                                                                    |
|                                       | O Online Databases                                              |                                                                                                                                                                                                                                                                                    |
|                                       | O Reference Management Software - Endnote/ Mendeley             |                                                                                                                                                                                                                                                                                    |
|                                       | O Reference Management Software - Endnote                       |                                                                                                                                                                                                                                                                                    |
|                                       | O Reference Management Software - Mendeley                      | Adding references from PDF files, manual entry, export citations / references from online databases. Importing and organizing documents in Mendeley library. How to generate citations, as well as create bibliographic                                                            |
|                                       | O Advanced Literature Search I (Scopus: World's largest scient  | information in Ms Word.  Medium: Online via Google Classroom / Google Meet / Webex, etc.  Duration: 2 hours                                                                                                                                                                        |
|                                       | O Advanced Literature Search II (Identify Collaborators Using \ |                                                                                                                                                                                                                                                                                    |
|                                       | O Easy Write with Microsoft Word                                | How to Apply: Login to e-KKM booking system from UiTM Library Portal: https://ekkm.uitm.edu.my/                                                                                                                                                                                    |
|                                       | O Writing and Publishing                                        | Enquiries: Mr. MOHD ISMAIL BIN ABIDIN, DEPUTY CHIEF LIBRARIAN (Email: igmailabidingultmedumy)  MR. MOHD HAZRUL BIN MOHD HUSSIN, SENIOR I IBRARIAN (Email: hazrul@ultm.dumy)  MRS. SYARIFAH HANISAH BT SYED MOKHTARRUDDIN, LIBRARIAN ASSISTANT (Email: syarifahhanisah@ultm.adu.my) |
|                                       | O Open Access for Scholarly Publication                         |                                                                                                                                                                                                                                                                                    |
|                                       | O Google Scholar & Google Drive                                 |                                                                                                                                                                                                                                                                                    |
|                                       | O PhD Clinic@PTAR                                               | Contact Us:  O3 - 5521 1708  Chat with Librarian  https://ptar.ultm.edu.my/libchat/                                                                                                                                                                                                |