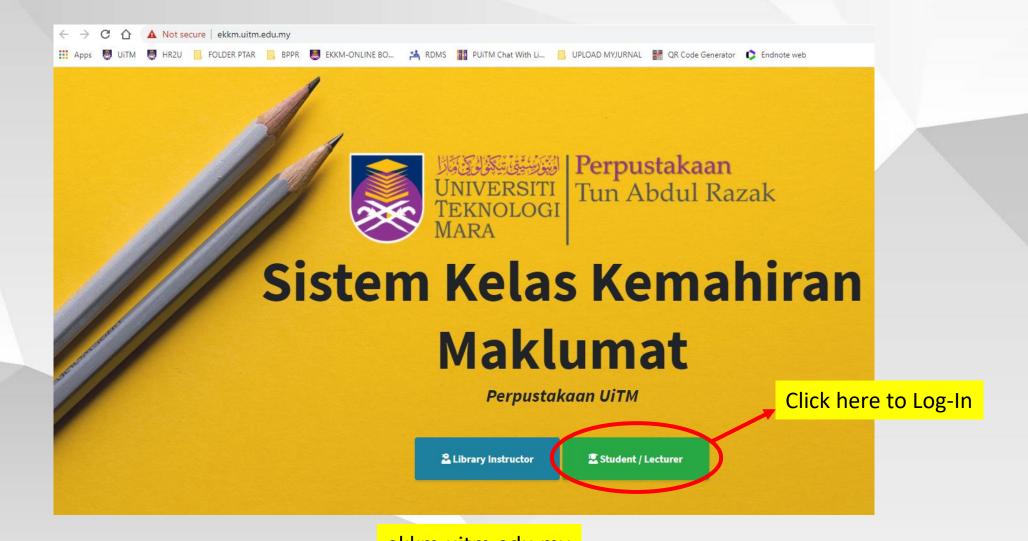

How To Apply: Login to e-KKM booking system https://ekkm.uitm.edu.my

Click here for details on modules offered

Perpustakaan Tun Abdul Razak

#### **How to Apply:**

Login to ekkm booking system

https://ekkm@uitm.edu.my/