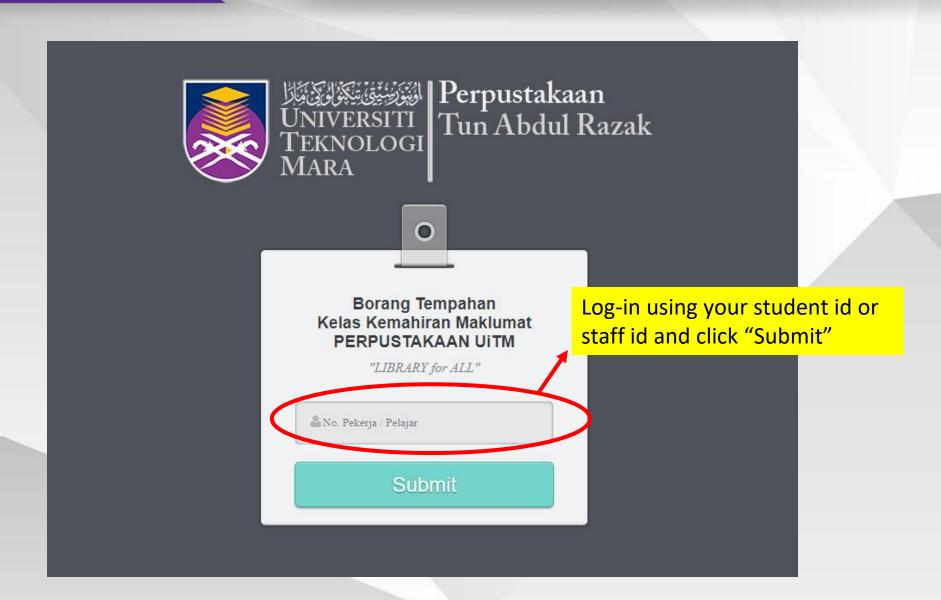

How To Apply: Login to e-KKM booking system https://ekkm.uitm.edu.my

Click here for details on modules offered

Perpustakaan Tun Abdul Razak

#### **How to Apply:**

Login to ekkm booking system

https://ekkm@uitm.edu.my/